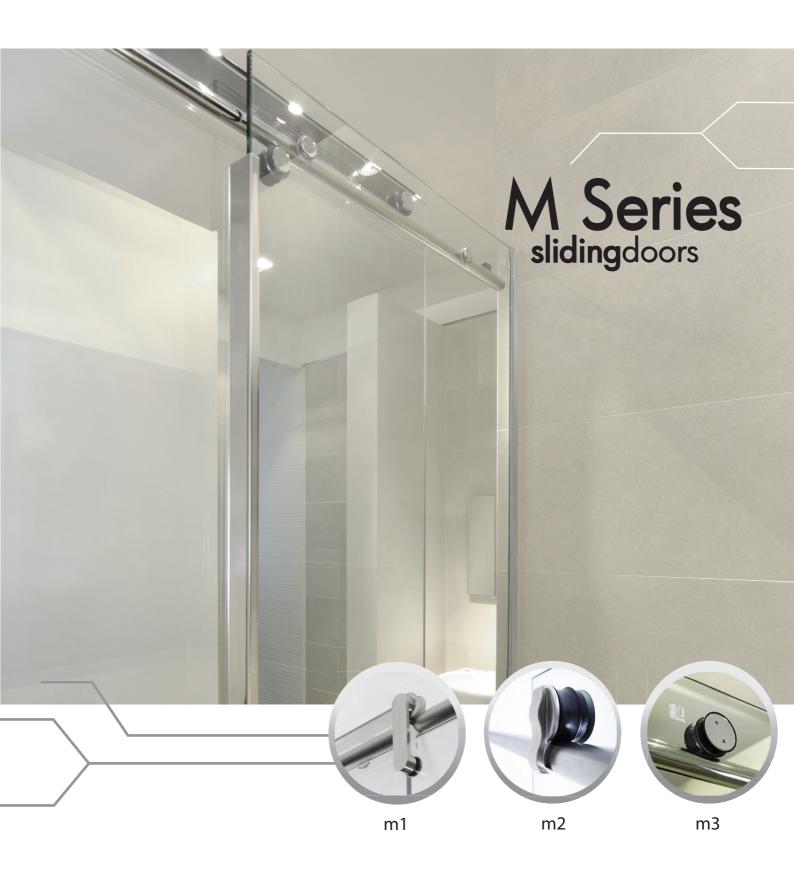

## M1 Shower

M1-SS-2 (Wall to Wall)



M1-SS-1 (Glass to Wall)



M1-SD-1 (90° Corner)





## M2 Shower









M2-SP-1 (Space Saver)



# M3 Entrance



M3-ES-1 (Wall to Wall)



M3-ES-2 (Pipe to Wall)







# M3 Entrance

M3-ED-1 (Wall to Wall)



M3-ED-2 (Glass to Glass)





### www.lisus.com

DESIGN · ENGINEERING · MANUFACTURING

#### LISUS TECHNOLOGY PTE LTD

BLK 1090, LOWER DELTA ROAD #04-01/02, SINGAPORE 169201 TEL: +65 6262 1181 FAX: +65 6262 4368

### LISUS EMIRATES ALUMINIUM & GLASS CONT. LLC

P.O. BOX 60527 INDUSTRIAL AREA #1, SHARJAH, UAE TEL: (971) 6539 4451 FAX: (971) 6539 4821

#### DY LISUS MANUFACTURING

DY ECONOMIC DEVELOPMENT ZONE DONGYING CITY SHANDONG