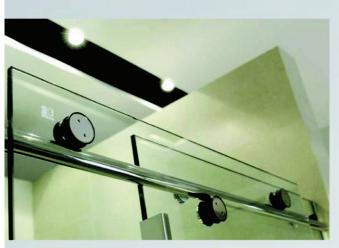

## M1 Shower

M1-SS-2 (Wall to Wall)

M1-SS-1 (Glass to Wall)

M1-SD-1 (90° Corner)