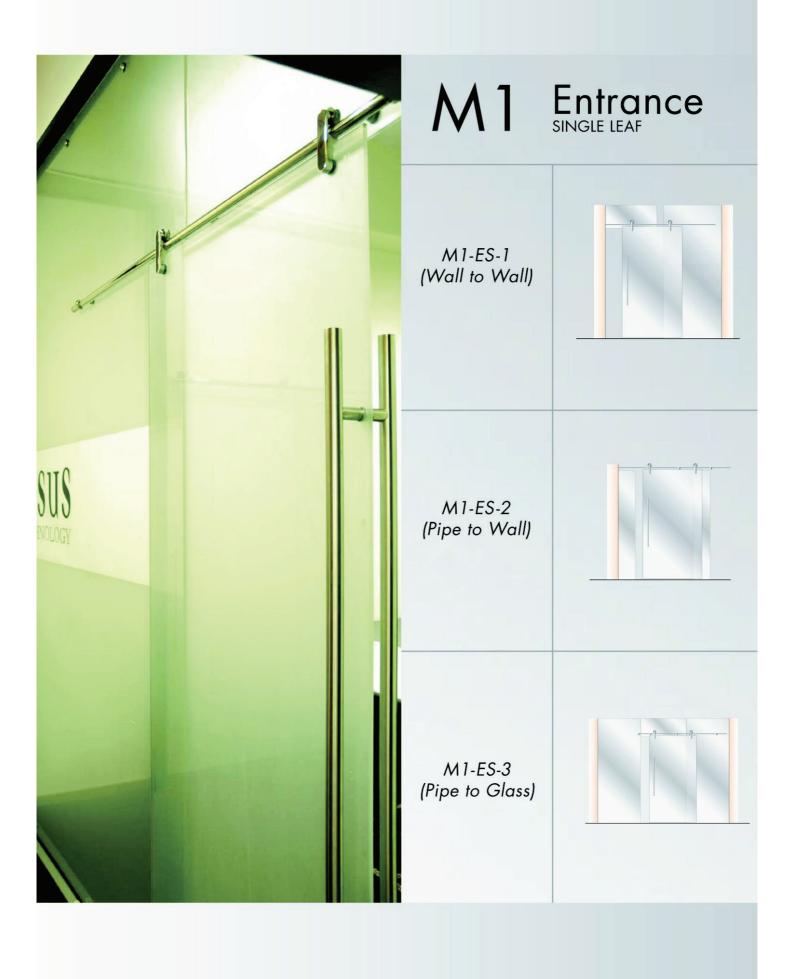

## M1 Shower

M1-SS-2 (Wall to Wall)



M1-SS-1 (Glass to Wall)



M1-SD-1 (90° Corner)





## M2 Shower









M2-SP-1 (Space Saver)



# M3 Entrance



M3-ES-1 (Wall to Wall)



M3-ES-2 (Pipe to Wall)







# M3 Entrance

M3-ED-1 (Wall to Wall)



M3-ED-2 (Glass to Glass)





### www.lisus.com

DESIGN · ENGINEERING · MANUFACTURING

#### LISUS TECHNOLOGY PTE LTD

BLK 1090, LOWER DELTA ROAD #04-01/02, SINGAPORE 169201 TEL: +65 6262 1181 FAX: +65 6262 4368

### LISUS EMIRATES ALUMINIUM & GLASS CONT. LLC

P.O. BOX 60527 INDUSTRIAL AREA #1, SHARJAH, UAE TEL: (971) 6539 4451 FAX: (971) 6539 4821

#### DY LISUS MANUFACTURING

DY ECONOMIC DEVELOPMENT ZONE DONGYING CITY SHANDONG