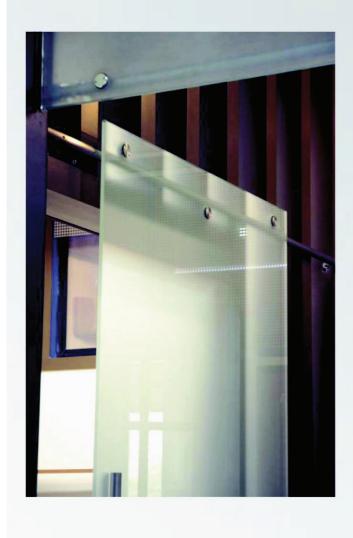

# M3 Entrance

M3-ES-1 (Wall to Wall)

M3-ES-2 (Pipe to Wall)

# M3 Entrance

M3-ED-1 (Wall to Wall)

M3-ED-2 (Glass to Glass)