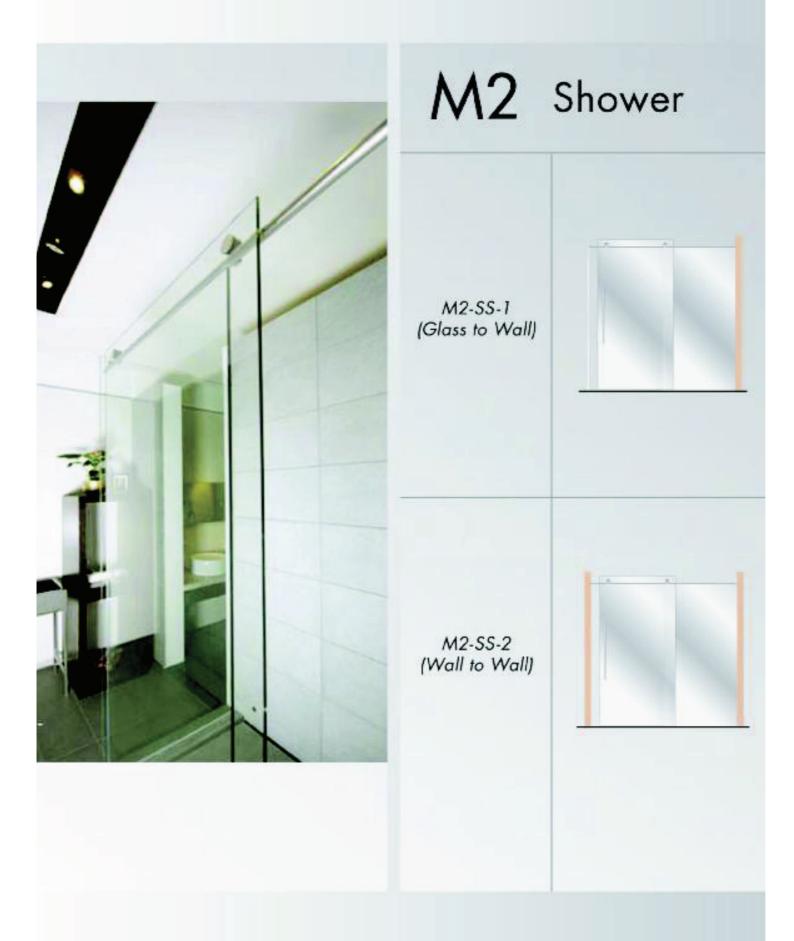

## M1 Shower

M1-SS-2 (Wall to Wall)



M1-SS-1 (Glass to Wall)



M1-SD-1 (90° Corner)





## M2 Shower









M2-SP-1 (Space Saver)



# M3 Entrance



M3-ES-1 (Wall to Wall)



M3-ES-2 (Pipe to Wall)







# M3 Entrance

M3-ED-1 (Wall to Wall)



M3-ED-2 (Glass to Glass)





### www.lisus.com

DESIGN · ENGINEERING · MANUFACTURING

#### LISUS TECHNOLOGY PTE LTD

BLK 1090, LOWER DELTA ROAD #04-01/02, SINGAPORE 169201 TEL: +65 6262 1181 FAX: +65 6262 4368

### LISUS EMIRATES ALUMINIUM & GLASS CONT. LLC

P.O. BOX 60527 INDUSTRIAL AREA #1, SHARJAH, UAE TEL: (971) 6539 4451 FAX: (971) 6539 4821

#### DY LISUS MANUFACTURING

DY ECONOMIC DEVELOPMENT ZONE DONGYING CITY SHANDONG