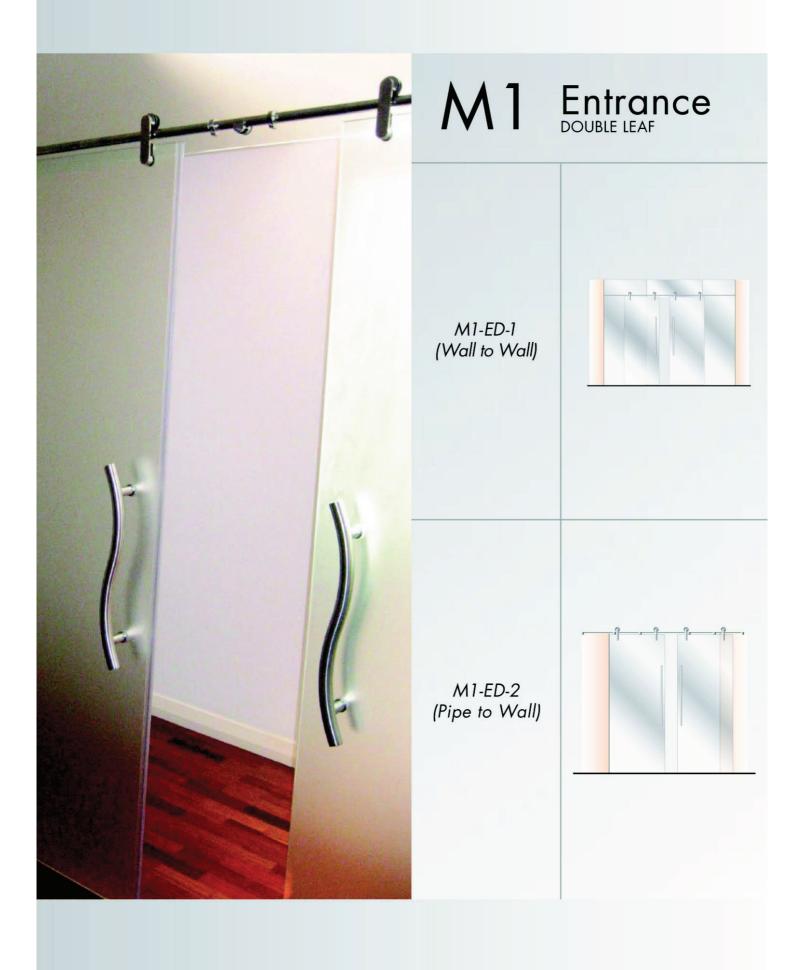

## M1 Shower

M1-SS-2 (Wall to Wall)



M1-SS-1 (Glass to Wall)



M1-SD-1 (90° Corner)





## M2 Shower









M2-SP-1 (Space Saver)



# M3 Entrance



M3-ES-1 (Wall to Wall)



M3-ES-2 (Pipe to Wall)







# M3 Entrance

M3-ED-1 (Wall to Wall)



M3-ED-2 (Glass to Glass)





### www.lisus.com

DESIGN · ENGINEERING · MANUFACTURING

#### LISUS TECHNOLOGY PTE LTD

BLK 1090, LOWER DELTA ROAD #04-01/02, SINGAPORE 169201 TEL: +65 6262 1181 FAX: +65 6262 4368

### LISUS EMIRATES ALUMINIUM & GLASS CONT. LLC

P.O. BOX 60527 INDUSTRIAL AREA #1, SHARJAH, UAE TEL: (971) 6539 4451 FAX: (971) 6539 4821

#### DY LISUS MANUFACTURING

DY ECONOMIC DEVELOPMENT ZONE DONGYING CITY SHANDONG